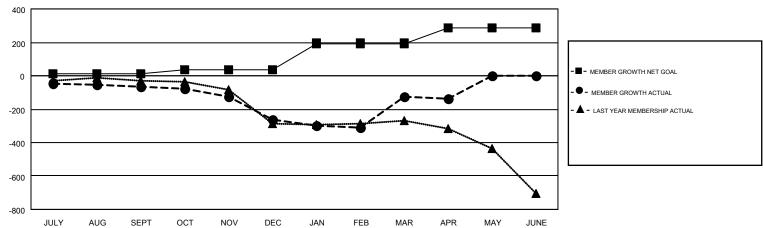

## GOALS AND ACTUAL MEMBERS CUMULATIVE

| DROPPED CLUBS: 12           |       | 355 CLUBS OF 652 ADDED 1 OR MORE<br>NEW MEMBERS | GENDER DISTRIBUTION  MALE 8,892 (72.19%) |                |       |
|-----------------------------|-------|-------------------------------------------------|------------------------------------------|----------------|-------|
| DROPPED MEMBERS             |       |                                                 | FEMALE                                   | 3,426 (27.81%) |       |
| DECEASED                    | 161   | CLICK HERE FOR CUMULATIVE                       | TOTAL FAMILY UNIT MEMBERS                |                | 1,672 |
| CLUB CANCELLED 24 OTHER 851 |       | MEMBERSHIP DATA                                 | FAMILY MEMBERS PAYING HALF DUES          |                | 850   |
| TOTAL                       | 1,036 |                                                 |                                          |                |       |

## Multiple District 105

GMT: JOOST PAIJMANS

LOCATION: ENGLAND

GMT CA 4

|               | Club          | 3         |               | Members               |                           |                         |                                                    |  |
|---------------|---------------|-----------|---------------|-----------------------|---------------------------|-------------------------|----------------------------------------------------|--|
|               | RESULTS FOR   | 2017-2018 |               | RESULTS FOR 2017-2018 |                           |                         |                                                    |  |
| QUARTER       | NEW CLUB GOAL | NEW CLUBS | DROPPED CLUBS | QUARTER               | MEMBER GROWTH NET<br>GOAL | MEMBER GROWTH<br>ACTUAL | DROPPED<br>MEMBERS ACTUAL<br>(including transfers) |  |
| JULY/AUG/SEPT | 1             | 0         | 6             | JULY/AUG/SEPT         | 12                        | 266                     | 288                                                |  |
| OCT/NOV/DEC   | 2             | 0         | 3             | OCT/NOV/DEC           | 26                        | 181                     | 356                                                |  |
| JAN/FEB/MAR   | 7             | 0         | 3             | JAN/FEB/MAR           | 156                       | 469                     | 288                                                |  |
| APR/MAY/JUNE  | 5             | 0         | 0             | APR/MAY/JUNE          | 94                        | 101                     | 105                                                |  |