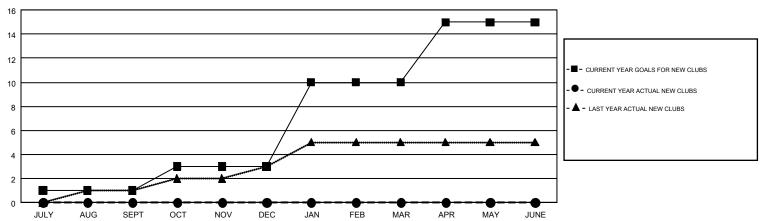

## GOALS AND ACTUAL NEW CLUBS CUMULATIVE

## Multiple District 105

GMT: JOOST PAIJMANS

LOCATION: ENGLAND

GMT CA 4

|               | Club          | 3         |               | Members               |                           |                         |                                                    |  |
|---------------|---------------|-----------|---------------|-----------------------|---------------------------|-------------------------|----------------------------------------------------|--|
|               | RESULTS FOR   | 2017-2018 |               | RESULTS FOR 2017-2018 |                           |                         |                                                    |  |
| QUARTER       | NEW CLUB GOAL | NEW CLUBS | DROPPED CLUBS | QUARTER               | MEMBER GROWTH NET<br>GOAL | MEMBER GROWTH<br>ACTUAL | DROPPED<br>MEMBERS ACTUAL<br>(including transfers) |  |
| JULY/AUG/SEPT | 1             | 0         | 6             | JULY/AUG/SEPT         | 12                        | 266                     | 288                                                |  |
| OCT/NOV/DEC   | 2             | 0         | 3             | OCT/NOV/DEC           | 26                        | 181                     | 356                                                |  |
| JAN/FEB/MAR   | 7             | 0         | 3             | JAN/FEB/MAR           | 156                       | 469                     | 288                                                |  |
| APR/MAY/JUNE  | 5             | 0         | 0             | APR/MAY/JUNE          | 94                        | 101                     | 105                                                |  |